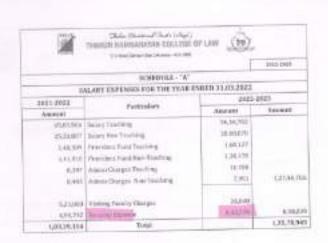

7 Break of the Annual salary expenditure:

| Total Salary as per Income & Expenditure Account                            | Rs. 1,35,78,945/- |
|-----------------------------------------------------------------------------|-------------------|
| Teaching Staff Salary – Course-Wise                                         | Rs. 95,16,782/-   |
| Teaching Staff – College Contribution PF                                    | Rs. 1,68,127/-    |
| Teaching Staff – Professional Tax deposit                                   | Rs. 30,100/-      |
| Arrears of Teaching Salary for earlier financial years –                    | Nil               |
| Course-wise                                                                 | Nil               |
| Teaching Staff Gratuity Provision                                           | Nil               |
| Teaching Staff Gratuity Paid<br>Non-Teaching Staff Salary – Course-wise     | Rs. 28,08,870/-   |
| Non-Teaching Staff - College Contribution PF                                | Rs. 1,28,478/-    |
| Non-Teaching Staff – Professional Tax deposit                               | Rs. 21,700/-      |
| Arrears of Non-Teaching Salary for earlier financial<br>years - Course-wise | Nil               |
| Non-Teaching staff Gratuity Provision                                       | Nil               |
| Non-Teaching Staff Gratuity Paid                                            | NB                |
| Visiting and Guest Lecture remuneration                                     | Rs.26,000/-       |