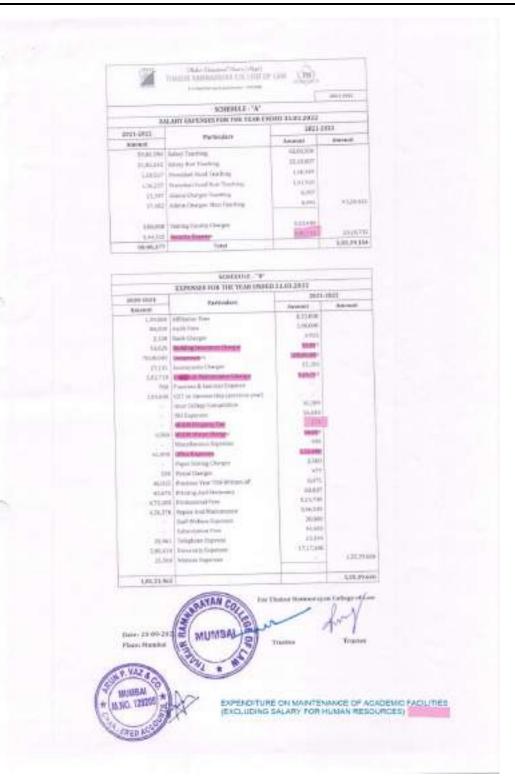

7 Break of the Annual salary expenditure:

| Total Salary as per Income & Expenditure Account                            | Rs. 1,35,78,945/- |
|-----------------------------------------------------------------------------|-------------------|
| Teaching Staff Salary – Course-Wise                                         | Rs. 95,16,782/-   |
| Teaching Staff – College Contribution PF                                    | Rs. 1,68,127/-    |
| Teaching Staff – Professional Tax deposit                                   | Rs. 30,100/-      |
| Arrears of Teaching Salary for earlier financial years –                    | Nil               |
| Course-wise                                                                 | Nil               |
| Teaching Staff Gratuity Provision                                           | Nil               |
| Teaching Staff Gratuity Paid<br>Non-Teaching Staff Salary – Course-wise     | Rs. 28,08,870/-   |
| Non-Teaching Staff - College Contribution PF                                | Rs. 1,28,478/-    |
| Non-Teaching Staff – Professional Tax deposit                               | Rs. 21,700/-      |
| Arrears of Non-Teaching Salary for earlier financial<br>years - Course-wise | Nil               |
| Non-Teaching staff Gratuity Provision                                       | Nil               |
| Non-Teaching Staff Gratuity Paid                                            | NB                |
| Visiting and Guest Lecture remuneration                                     | Rs.26,000/-       |

12. Breakup/details of the Affiliation Fees paid to the University / Council / Approving Authority / Competent Authority

| Amount of Affiliation fee as per I&E account | Rs.2,26,200/-                      |
|----------------------------------------------|------------------------------------|
| Name of the University                       | University of Mumbal Rs.1,64,000/- |
| Name of the Council                          | BAR COUNCIL OF INDIA Rs. 62,200/-  |
| Name of the Approving Authority              | University of Mumbai               |