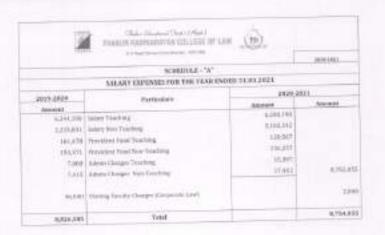

7 Break of the Annual salary expenditure:

| Total Salary as per Income & Expenditure Account                            | Rs. 1,35,78,945/- |
|-----------------------------------------------------------------------------|-------------------|
| Teaching Staff Salary – Course-Wise                                         | Rs. 95,16,782/-   |
| Teaching Staff – College Contribution PF                                    | Rs. 1,68,127/-    |
| Teaching Staff – Professional Tax deposit                                   | Rs. 30,100/-      |
| Arrears of Teaching Salary for earlier financial years –                    | Nil               |
| Course-wise                                                                 | Nil               |
| Teaching Staff Gratuity Provision                                           | Nil               |
| Teaching Staff Gratuity Paid<br>Non-Teaching Staff Salary – Course-wise     | Rs. 28,08,870/-   |
| Non-Teaching Staff - College Contribution PF                                | Rs. 1,28,478/-    |
| Non-Teaching Staff – Professional Tax deposit                               | Rs. 21,700/-      |
| Arrears of Non-Teaching Salary for earlier financial<br>years - Course-wise | Nil               |
| Non-Teaching staff Gratuity Provision                                       | Nil               |
| Non-Teaching Staff Gratuity Paid                                            | NB                |
| Visiting and Guest Lecture remuneration                                     | Rs.26,000/-       |