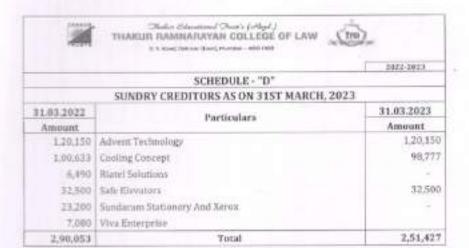

ars                          | Amount    | Amount    |
| 7,000     | Admission Cancellation Charges       | 54,118    |           |
| 25,993    | Bank Interest                        | 31,033    |           |
| 2,400     | Eligibility Fess                     | -         |           |
| 44,056    | Fine, Penalty, Project Book & Others | 1,38,813  |           |
| 5,94,265  | Interest on FDR                      | 6,68,008  |           |
| 3,873     | Miscellaneous Income                 | 30,427    |           |
| 33,25,710 | University Fees Collected            | 43,99,133 | 53,21,532 |

For Thakur Ramnarayan College of Law

Date:

Place: Mumbai

40,03,297

Truste

Trustee

53,21,532

Tel.: 022 - 2828 1200 \* Fax : 022 - 2828 1300 E-mail : admin@trcl.org.in \* Website : www.trcl.org.in





|            | SCHEDULE - "F"                                    |             |
|------------|---------------------------------------------------|-------------|
|            | CURRENT ASSETS AS ON 31ST MARCH, 2023             |             |
| 31.03.2022 | Particulars                                       | 31.03.2023  |
| Amount     | rand, diars                                       | Amount      |
| 63,42,189  | FDR With HDFC Bank                                | 1,33,07,490 |
| 14,00,000  | FDR With Indian Bank                              | 14,00,000   |
| 11,31,386  | FDR With Union Bunk of India                      | 11,31,386   |
| 2,17,575   | Fee Receivable (2021-2032)                        |             |
| 2,07,939   | Interest: Accured On FDR With Indian Bunk         | 2,