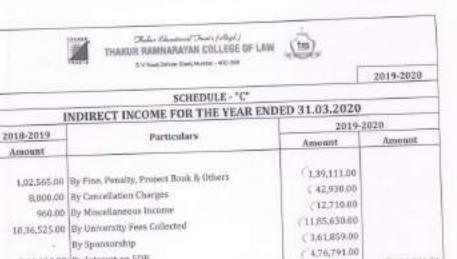

|                                    |              | 1.01.29 014    |

NE.NO.125195 MUMEAT

MUMBAL

EXPENDITURE ON MANUFORMER OF A CADENIC FACILITIES (EXCLUDING SALARY FOR HUMAN RESOURCES)

Tel.: 022 - 2828 1200 \* Fax : 022 - 2828 1300 E-mail: admin@trcl.org.in \* Website: www.trcl.org.in





For Thakur Ramnarayan College of Law

17,773.03

Date: 26.11.2020 Place: Mumbal

14,07,572.00

2.46,466.00 By Interest on FDR

13,056,00 By Bank Interest

Total Rs.

Trustee

Trustee

22,36,804.01

22,36,804.01

Tel.: 022 - 2828 1200 \* Fax : 022 - 2828 1300 E-mail : admin@trcl.org.in \* Website : www.trcl.org.in







2019-2020

| Ason       | UNDRY CREDITORS AS ON 31ST MAR | As on<br>31.03.2020 |
|------------|--------------------------------|---------------------|
| 31.03.2019 | Particulary                    | Amount              |
| Amount     | Ruby Print & Pack              | - 5                 |
| 600.00     | N. 1920 CHIEF TO ACCUSE        | 32,500.00           |
| H-10 Page  | Safe Elevators                 |                     |
|            | Sundaram Stationery & Nerox