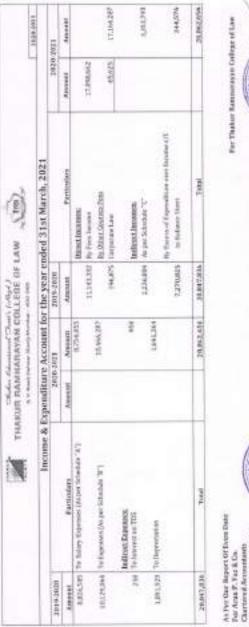

--------------------------------|
| LLB for 3 Years              | 120 (One Hundred<br>and Twenty<br>Students) for each<br>year of course  | NE                                                      | 120 (One Hundred<br>and Twenty<br>Students)   for<br>each year of course |
| LLB for 5 Years              | 120 (One Hundred<br>and Twenty<br>Students) for each<br>year of course: | Nil                                                     | 120 (One Hundred<br>and Twenty<br>Students) ) for<br>each year of course |

For Arun P. Vaz & Co. Chartered Accountants

Firm's Registration No. 130189W

Aron Vaz Proprietor

Membership No. 129205 UDIN: 211292054AAAGW1728

Place: Mumbel Date: 01.10.2021

Tel.: 022 - 2828 1200 \* Fax : 022 - 2828 1300 E-mail : admin@trcl.org.in \* Website : www.trcl.org.in







1.1272.03 1.1272.03 1.1272.03 1.1272.03 1.1272.03 1.1272.03 1.1272.03 1.1272.03 1.1272.03 1.1272.03 1.1272.03 1.1272.03 1.1272.03 1.1272.03 1.1272.03 1.1272.03 1.1272.03 1.1272.03 1.1272.03 1.1272.03 1.1272.03 1.1272.03 1.1272.03 1.1272.03 1.1272.03 1.1272.03 1.1272.03 1.1272.03 1.1272.03 1.1272.03 1.1272.03 1.1272.03 1.1272.03 1.1272.03 1.1272.03 1.1272.03 1.1272.03 1.1272.03 1.1272.03 1.1272.03 1.1272.03 1.1272.03 1.1272.03 1.1272.03 1.1272.03 1.1272.03 1.1272.03 1.1272.03 1.1272.03 1.1272.03 1.1272.03 1.1272.03 1.1272.03 1.1272.03 1.1272.03 1.1272.03 1.1272.03 1.1272.03 1.1272.03 1.1272.03 1.1272.03 1.1272.03 1.1272.03 1.1272.03 1.1272.03 1.1272.03 1.1272.03 1.1272.03 1.1272.03 1.1272.03 1.1272.03 1.1272.03 1.1272.03 1.1272.03 1.1272.03 1.1272.03 1.1272.03 1.1272.03 1.1272.03 1.1272