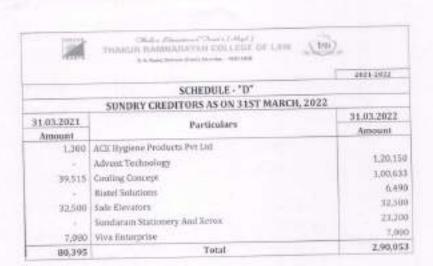

|           |  |
|              | Eligibility Fess                     | c 2,400    |           |  |
| 1.15,253     | Pine, Penalty, Project Book & Others | C44,056    |           |  |
| 5.24,803     |                                      | (5,94,265  |           |  |
| 1,732        | Miscellaneous locome                 | < 3.873    |           |  |
| 26,95,545    | University Fees Collected            | (33,25,710 |           |  |
| Section 1997 |                                      |            | 40,03,297 |  |
| 33,53,793    | Total                                |            | 40,03,297 |  |

For Thakur Ramnarayan College of Law

Date:

Place: Mumbai

Trustee

Trustee



Tel.: 022 - 2828 1200 \* Fax : 022 - 2828 1300 E-mail : admin@trcl.org.in \* Website : www.trcl.org.in





|                                       | SCHEDULE - "F"                                    |            |  |  |
|---------------------------------------|---------------------------------------------------|------------|--|--|
| CURRENT ASSETS AS ON 31ST MARCH, 2021 |                                                   |            |  |  |
| 31.03.2021                            | Particulars                                       | 31,83,2022 |  |  |
| Amount                                |                                                   | Amount     |  |  |
| 70,59,260                             | FDR With HDPC Bank                                | 63,42,189  |  |  |
| 11.00,000                             | FDR With Indian Bank                              | 14,00,000  |  |  |
| 11,31