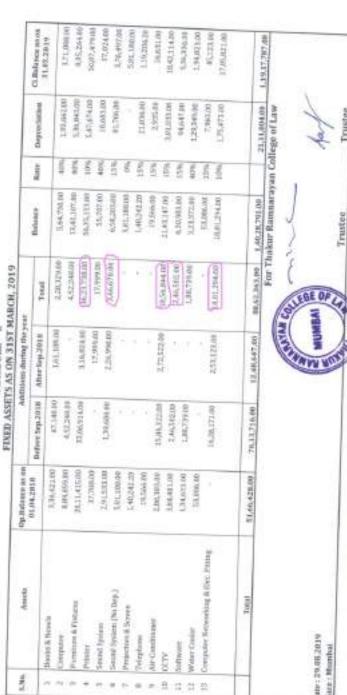

#### 10. Computation of Depreciation for the financial year 2022-23 as per FRA Norms:

| Assets                 | Rate of<br>Depreciation | Opening<br>Balance | Additions<br>during the<br>year | Deletions<br>/Write<br>off/Sales<br>during<br>the year | Depreciati<br>on for the<br>year | Closing<br>Balance as<br>on<br>31.03.202<br>3 (WDV) |
|------------------------|-------------------------|--------------------|---------------------------------|--------------------------------------------------------|----------------------------------|-----------------------------------------------------|
| Computer               | 25%                     | 6,50,102           | 6,58,100                        | E 1                                                    | 3,25,176                         | 9,83,026                                            |
| Books                  | 25%                     | 6,00,010           | 4,01,427                        |                                                        | 2,17,152                         | 7,84,285                                            |
| Plant &                | 15%                     | 18,78,556          | 31,71,873                       | -                                                      | 5,24,762                         | 45,25,667                                           |
| Machinery<br>Furniture | 15%                     | 34,43,590          | - 0                             | -                                                      | 5,16,539                         | 29,27,051                                           |
| & Fixtures<br>Total    | -                       | 65,72,258          | 42,31,400                       | -                                                      | 15,83,629                        | 92,20,029                                           |

10.1 Computation of Depreciation for the linancial year 2022-23 as per Balance

Sheet:

Tel.: 022 - 2828 1200 \* Fax : 022 - 2828 1300 E-mail : admin@trcl.org.in \* Website : www.trcl.org.in

#### ANNEXURE A

| Assets                  | Rate of<br>Deprec<br>lation | Opening<br>Balance | Additions<br>during the<br>year | Deletio<br>ns/Writ<br>e<br>off/Sale<br>s during<br>the<br>year | Depreciati<br>on for the<br>year | Closing<br>Balance as<br>on<br>31.03.2023<br>(WDV) |
|-------------------------|-----------------------------|--------------------|---------------------------------|----------------------------------------------------------------|----------------------------------|----------------------------------------------------|
| Computer                | 40%                         | 3,28,088           | 6,85,709                        | +                                                              | 3,96,997                         | 5,16800                                            |
| Books                   | 40%                         | 3,47,193           | 4,01,427                        |                                                                | 2,46,317                         | 5,02,303                                           |
| Plant &<br>Machinery    | 15%                         | 21,46,961          | 31,44,264                       |                                                                | 5,62,952                         | 47,28,273                                          |
| Furniture<br>& Fixtures | 10%                         | 50,71,385          |                                 |                                                                | 5,07,138                         | 45,64,247                                          |
| Other<br>Assets         |                             | 5,81,180           |                                 |                                                                |                                  | 5,81,180                                           |
| Total                   |                             | 84,74,807          | 42,31,400                       |                                                                | 17,13,404                        | 1,09,92,803                                        |